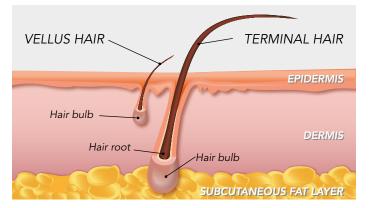

# Why Hard Film wax only for face, bikini, underarms, and trunk area?

The hair consists of a visible part that is above the skin and a lower part that is called the follicle or the root of the hair.

There are up to 5 million follicles capable of producing different hair on the human body. There are two main types of hair.

Most of the hair that covers the human's body are tiny and colorless. Those hairs are called Vellus and they help to regulate body temperature. The Vellus hair root is located close to the surface and has a small bulb. The ones located in several areas like scalp, eyebrows, eyelashes, beard, underarms, trunk, and bikini are thicker, longer and pigmented and are called Terminal Hairs. The bulb of Terminal Hair is located much deeper in the skin and its bulb is much bigger compared to Vellus Hairs.

Terminal hair should be removed exclusively with Hard Film wax. The application of Hard wax forms a thin film on the skin surface and sets up in 4-10 seconds. During this time, the skin gets warmed, pores open, and the hair becomes softer and more supple. It is easier to pull the hair out with the root, without breaking it off, if the pore is open and hair muscle is relaxed. The effectiveness of the procedure is better if Hard Film wax is used in the Terminal Hair areas.