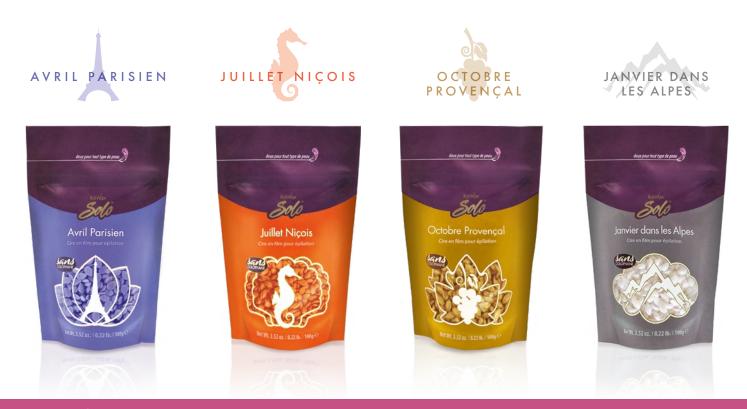

# Italwax Solo

#### At-Home hair removal products Italwax Solo

#### Italwax Solo - Colorful, professional, versatile

The Italwax Solo line was designed for at-home hair removal procedures.

These innovative no-strip waxes will make waxing easy, fun and will guarantee professional results.

Six colorful synthetic waxes with different consistency, from jelly to creamy, suitable to all skin types for a unique waxing experience!

Product forms: granules sack 100 g / 0,22 lb

ItalWax

 $\sim$ 