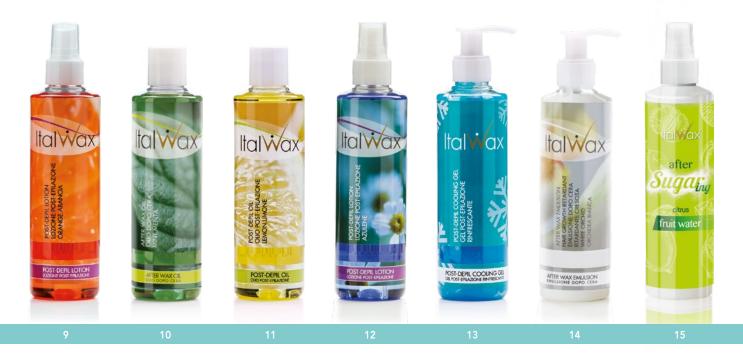

Product form: 100 - 250 - 500 ml / 3.38 - 8.45 - 16.9 us fl.oz.

- 9. After wax Oil "Orange"
- 10. After wax Oil "Mint"
- 11. After wax Oil "Lemon"
- 12. After wax Lotion "Azulene"
- 13. After wax Cooling Gel
- 14. After wax emulsion hair growth retardant "Orchid"
- 15. After sugaring fruit water "Citrus"

## Ingrown Hair Therapy

- 16. Concentrated Lotion 100 ml / 3.38 us fl.oz.
- 17. Active Paste 50 ml / 1.69 us fl.oz.

find us on: O You

f