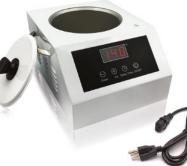

## Wax warmer 5lb

Wax warmer 5lb with lid, thermostat and timer for perfect hard wax heating.