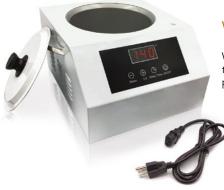

#### Wax warmer 10lb

Wax warmer 10lb with lid, thermostat and timer for perfect hard wax heating.