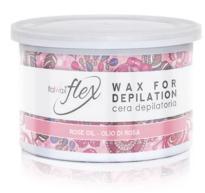

# Italwax Flex Soft Wax

Created for hair removal on big areas (arms, legs, back)

Perfect mix of natural resins with innovative components.

Amber

The melting temperature of Flex wax is 98 - 102 °F.

Product sizes: cans 397 g / 13.42 us fl.oz.

\* The wax contains essential oil.

#### Rose Oil\*