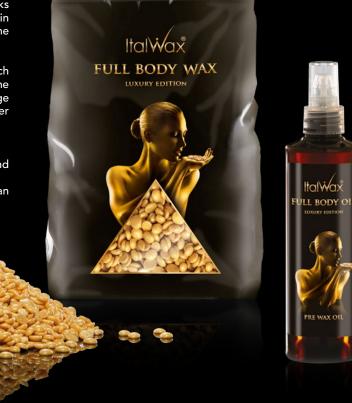

# Italwax Full Body Wax

Luxury procedure

Product sizes: granules sack 1000 g / 2.2 lb oil bottle 250 ml / 8.45 us fl.oz.

#### Hard Film wax and Pre Wax Oil

Italwax Full Body Wax luxury edition with its special formula allows unwanted hair removal throughout the body, including the delicate areas.

Golden in color splendid wax for luxurious depilation procedure. Due to its special composition, Italwax Full Body Wax works perfectly with the Italwax Full Body Oil, that protects the skin during the hair removal, leaving it silky and well-groomed after the procedure.

The wax is distinguished with extra softness and plasticity, which provides it an advantage to form large applications throughout the body. Using a special spatula, the wax is easily applied to a large surface, forming an elastic film. It is removed as a film and it never breaks.

The wax doesn't leave any stickiness on the skin.

It removes the thick and previously shaved hairs efficiently and painlessly from any body area.

Wax is hypoallergenic, does not contain components, that can cause allergy or irritation, suits perfectly for sensitive skin.