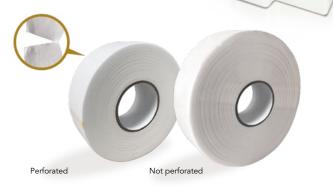

## Non-Woven **Epilating Strips (Roll)**

#### Wax strips in roll 80YD perforated

Non-woven Wax Strips in roll 80yd, for hair removal (does not contain wax) perforated every 7 7/8 in.

#### Wax strips in roll 100YD

Non-woven Wax Strips in roll 100yd, for hair removal (does not contain wax).

Ital Wax

Standard