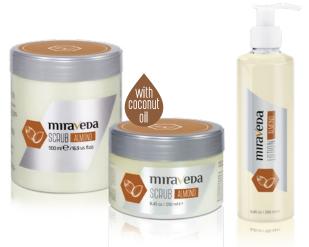

## Scrub ALMOND and CITRUS: made with coconut oil

Italwax chemists created an impressively nourishing formulation made of top quality **100% natural solid** coconut oil.

Natural coconut oil has a solid consistency, but it easily melts on skin at the temperature 36.6° C. Coconut oil is famous for its moisturising, nurishing, anti-inflammatory, antibacterial and intensive wound healing properties.

#### ALMOND SCRUB - Dedicated to hands care

#### Formulated with 100% natural solid coconut oil and almond oil.

"Almond" is delicate scrub for manicure. Tiny particles of sea salt and sugar peel and remove pollution from skin surface. Thanks to sweet almond oil in scrub composition, it is loaded with natural vitamins and minerals. Its' restorative, antioxidant and nutritive qualities are ideal for skin treating. Features a blend of coconut oil, jojoba oil and shea butter to stimulate regeneration and produce anti-oxidant effect.

#### ALMOND LOTION - Dedicated to skin care

**Moisturizing lotion.** Sweet almond oil as an active ingredient provides restorative, antioxidant and nutritive care for skin treating. Ideal for excessively dry and weather-beaten hands skin. If used regularly, it unwrinkles and evens out the skin tone.