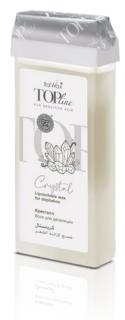

## Crystal

A pearly white hard wax made with the premium quality synthetic polymers. This semi-creamy wax is the most delicate of the range and is ideal for face waxing procedures, especially on sensitive and prone to allergy skin. Recommended for experienced beauticians.

Product forms: granules sack 100 - 750 g / 0,22 - 1,65 lb

**RESEALABLE BAG** 

Premium level synthetic polymer wax (SP Wax) is intended to be used for hair removal on delicate areas (bikini, face, armpits). Wax is free of natural pine resin. Does not cause the allergy.