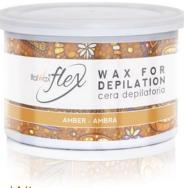

# Italwax Flex Soft Wax

Created for hair removal on big areas (arms, legs, back)

Perfect mix of natural resins with innovative components.

Amber

The melting temperature of Flex wax is 98 - 102 °F.

Product sizes: cans 397 g / 13.42 us fl.oz.

\* The wax contains essential oil.