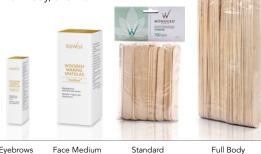

## Wooden Waxing Sticks

Wooden waxing sticks are used for application of hard film waxes and sugar paste. Product size:

- Eyebrows, size 3.5" x 0.2"
- Face Medium, size 4.5" x 0.4"
- Standard, size 5.5" x 0.63"
- Full Body, size 7.8" x 1"