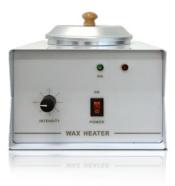

#### Wax warmer

Single wax warmer is the best solution for small or big salon. Heats up full cup of 14 oz / 1lb wax (soft or hard) in less than 20 minutes. Perfectly maintains temperature.