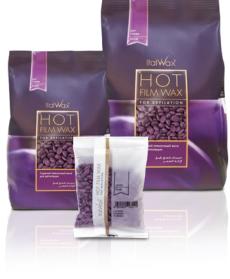

#### Rose

Transparent Hard Film Wax. Applied in thin layer, removed as a film. Characterized by quite long setting up period which allows even inexperienced cosmetologist to apply wax on depilation area thoroughly, have enough time to correct mistakes prior to wax hardening. Effective for removal of coarse and short hairs. Ideal for armpits and bikini areas.

Setting up time 10 - 12 seconds.