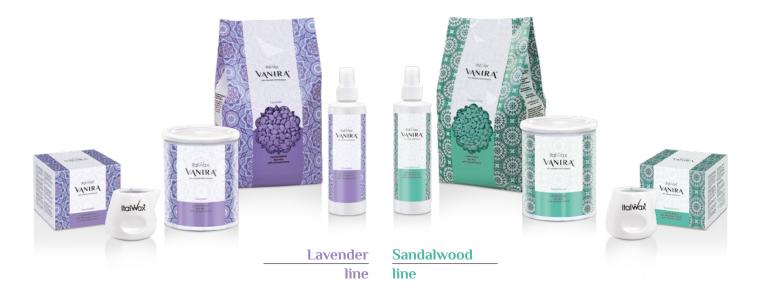

# Italwax Vanira

Aromatic SPA waxing experience

#### The SPA line Italwax Vanira is formulated in two different versions with sensual Sandalwood and Lavender aroma. The exquisite perfume slowly fills the beauty parlour, bringing positive emotions and helping to relax.

#### Pre-wax oil Lavender / Sandalwood

Light natural oil, formulated with ingredients, gently prepares the skin for the waxing procedure. Guarantees easy wax application. It nourishes and regenerates the skin, leaving it silky and well-groomed after the hair removal procedure. Due to the finest natural oils, it has antiseptic, healing and relaxing properties turning waxing into an exquisite SPA treatment.

#### Premium SPA Hard Film Wax Lavender / Sandalwood

An innovative synthetic wax formulation with Lavender or Sandalwood oils for aromatic SPA waxing procedures. Hard film wax works in synergy with the pre wax oil to specifically remove hairs from delicate areas (armpits, bikini) and can be also used on bigger areas (legs, arm, back). The wax effectively removes short pre-shaved hairs while the pre wax oil protects and moisturizes delicate skin during the procedure creating a relaxing effect. Warmed up wax has a pronounced aroma, it enhances the caring oil effect, which ensures smoothness and softness to the skin after the waxing procedure.

#### Premium SPA Soft Wax Lavender / Sandalwood

Innovative aromatic soft wax for hair removal with pre-waxing oil. It is used to wax large surfaces (legs, arms). The wax is applied with spatula and it is removed with strips for depilation. Warmed up wax has a pronounced aroma, perfectly removes hairs of any type and does not leave the skin sticky. The oil applied before the warmed up wax creates a relaxing effect, has a skin caring effect: softens and smoothes the skin, prevents skin flacking. The wax is especially recommended for dry and sensitive skin. The result of the procedure is clean, smooth, well-groomed skin for a long time.