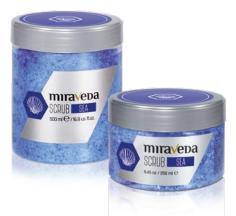

#### SEA SCRUB - Dedicated to feet care

#### Formulated with marine salt.

"Sea" is a powerful scrub perfect for pedicure. Marine salt abrasive particles are large enough to exfoliate areas with thickened skin, like heels or feet soles, fighting calluses. Sea salt also has natural antibacterial, antifungal and antiviral properties, making salt scrubs a good choice for feet.

The natural oils complex nourishes and soothens the skin, conditioning it and giving it healthy glow.