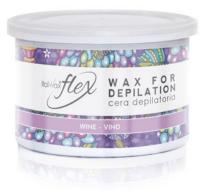

# Italwax Flex Soft Wax

Created for hair removal on big areas (arms, legs, back)

Perfect mix of natural resins with innovative components.

Amber

## Wine

Soft Flex wax has very high plasticity, is applied in a thin layer with a spatula on big surfaces. After solidification, the wax forms a thin film on the skin, which grabs all the hair and guarantees firm adhesion with a depilation strip.

The melting temperature of Flex wax is 98 - 102 °F.

Product sizes: cans 397 g / 13.42 us fl.oz.

\* The wax contains essential oil.