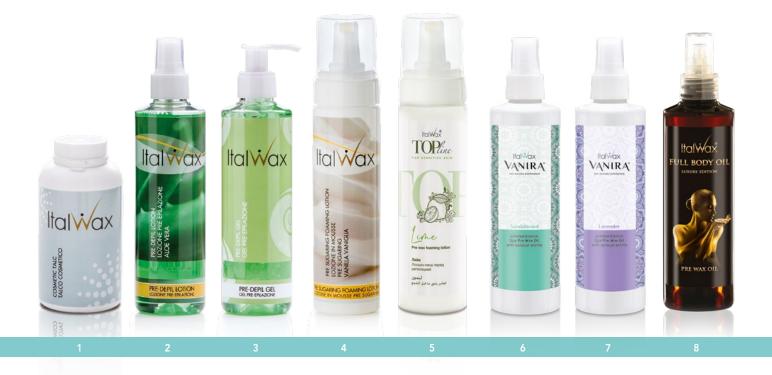

Product form:

- gel, oils and lotions 100 250 500 ml / 3.38 8.45 16.9 us fl.oz.
- foaming lotions 200 ml / 6.76 us fl.oz.
- talc 3 50 150 g / 0.11 1.76 5.3 oz.

- 1. Cosmetic Talc and Menthol Cosmetic Talc
- 2. Pre wax lotion "Aloe"
- 3. Pre wax Gel
- 4. Pre sugaring foaming lotion "Vanilla"
- 5. Pre wax foaming lotion Top Line "Lime"
- 6. Pre wax oil Italwax Vanira "Sandalwood"
- 7. Pre wax oil Italwax Vanira "Lavender"
- 8. Pre wax oil Italwax Full Body Oil