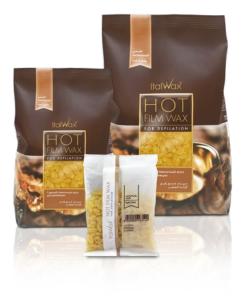

#### Plum

Medium thickness wax with titanium dioxide.Characterized by high plasticity while does not create stretchy threads. Creamy, scented wax with slight fruit aroma. Effective for removal of coarse and short hairs.Ideal for armpits and bikini areas.

Setting up time 10 - 12 seconds