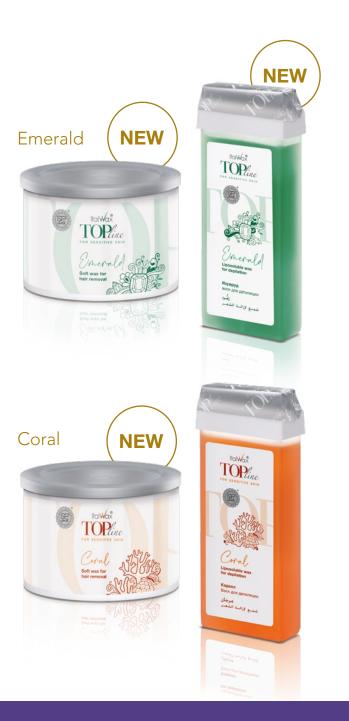

#### Coral

A bright orange hard wax based on the finest synthetic polymers. This creamy wax has a very strong grip on thick and pre-shaved hair which allows even the less experienced beauticians to perform effective waxing procedures. Ideal for bikini hair removal.

## Emerald

A precious semi-transparent emerald green hard wax with a sparkly finish formulated with the finest synthetic polymers. This jelly wax is the most flexible and elastic of the range and can be applied in ultra-thin layers for a more economical usage. Ideal for waxing procedures on extended areas such as arms and legs on sensitive skin.