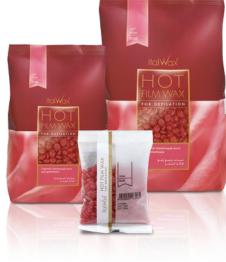

#### Azulene

Transparent Hard Film Wax. Applied in thin layer, removed as a film. Characterized by short setting up period which allows experienced cosmetologist to perform depilation procedure in conditions of tight work schedule. Effective for removal of coarse and short hairs. Ideal for armpits and bikini areas.

Setting up time 3 - 4 seconds.