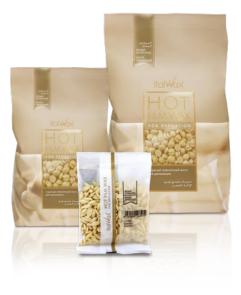

#### White Chocolate

Medium dense wax with titanium dioxide and pleasant vanilla aroma. Characterized by high plasticity, does not create stretchy threads. Does not leave irritation or redness on skin. Effective for removal of coarse and short hairs in the armpits and bikini area.

Setting up time 6 - 7 seconds.

ItalŴax

- Due to its long setting up time (5-12 seconds) warms the skin, and removes even short and coarse hair
- Is removed as a film, depilates all the hair with roots, does not leave any broken hair, irritation or redness
- The number of applications to a treated area is 3 times less compared to traditional hot wax
- Significantly reduces depilation procedure time
- 38% more economical to use, compared to classic hot wax