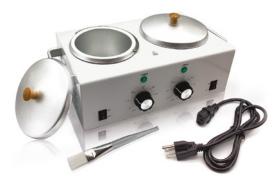

## Double wax warmer

Double wax warmer is the best solution for small or big salon. Wax warmer with two 14 oz containers and lids, equipped with two independent thermostats.