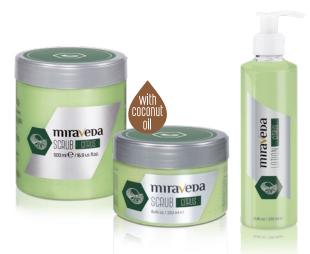

## Scrub ALMOND and CITRUS: made with coconut oil

Italwax chemists created an impressively nourishing formulation made of top quality **100% natural solid** coconut oil.

Natural coconut oil has a solid consistency, but it easily melts on skin at the temperature 36.6° C. Coconut oil is famous for its moisturising, nurishing, anti-inflammatory, antibacterial and intensive wound healing properties.

#### CITRUS SCRUB - Dedicated to hands care

Formulated with 100% natural solid coconut oil and lime peel oil. "Citrus" is mild scrub for manicure. Sugar cane particles, due to their less abrasive nature, can be used on sensitive areas, such as the top of the hands. Citrus essential oils tonifies the skin. The scrub deeply moistens and nourishes thanks to coconut oil, shea butter and jojoba seed oil.

#### CITRUS LOTION - Dedicated to skin care

**Gorgeous lotion.** Citrus essential oils tonify the skin. It restores radiance, smoothing irregularities, and may eliminate minor imperfections. The lotion is absorbed quickly, with no greasy effect. Lime peel oil provides a fresh aroma, which stays on the skin.