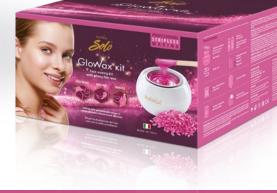

## Italwax Solo Glowax Kit

Face waxing kit with glowy hard film wax

**Italwax Solo Glowax Kit represents an innovative concept for facial hair removal, suitable for both home and professional use.** Italwax Solo Glowax Kit is the smart choice for home waxing procedures, providing a series of benefits such as:

#### The kit contains:

- 1 wax heater
- 1 power cord
- 1 removable aluminum capsule (already inserted in the wax heater)
- 2 bags of hard film wax in granules
- 2 sachets of cosmetic talcum powder
- 1 bottle of "pre wax gel"
- 1 bottle of "after wax emulsion retardant effect"
- 20 disposable wooden spatulas "Medium"
- 10 disposable wooden spatulas "Eyebrows"
- 1 instruction leaflet
- 2 sachets of "wax warmer cleaning wipes"