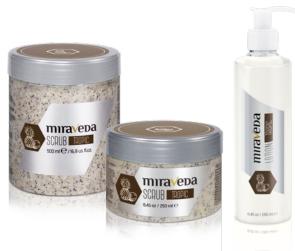

## Scrub ALMOND and CITRUS: made with coconut oil

Italwax chemists created an impressively nourishing formulation made of top quality **100% natural solid** coconut oil.

Natural coconut oil has a solid consistency, but it easily melts on skin at the temperature 36.6° C. Coconut oil is famous for its moisturising, nurishing, anti-inflammatory, antibacterial and intensive wound healing properties.

Coconut oil in scrubs composition coats abrasive fractures, providing a **very delicate** skin exfoliating effect. It can be used for massage procedures, SPA manicure, SPA pedicure, paraffin therapy, body wraps. Recommended for home use as well.

#### ALMOND SCRUB - Dedicated to hands care

#### Formulated with 100% natural solid coconut oil and almond oil.

"Almond" is delicate scrub for manicure. Tiny particles of sea salt and sugar peel and remove pollution from skin surface. Thanks to sweet almond oil in scrub composition, it is loaded with natural vitamins and minerals. Its' restorative, antioxidant and nutritive qualities are ideal for skin treating. Features a blend of coconut oil, jojoba oil and shea butter to stimulate regeneration and produce anti-oxidant effect.